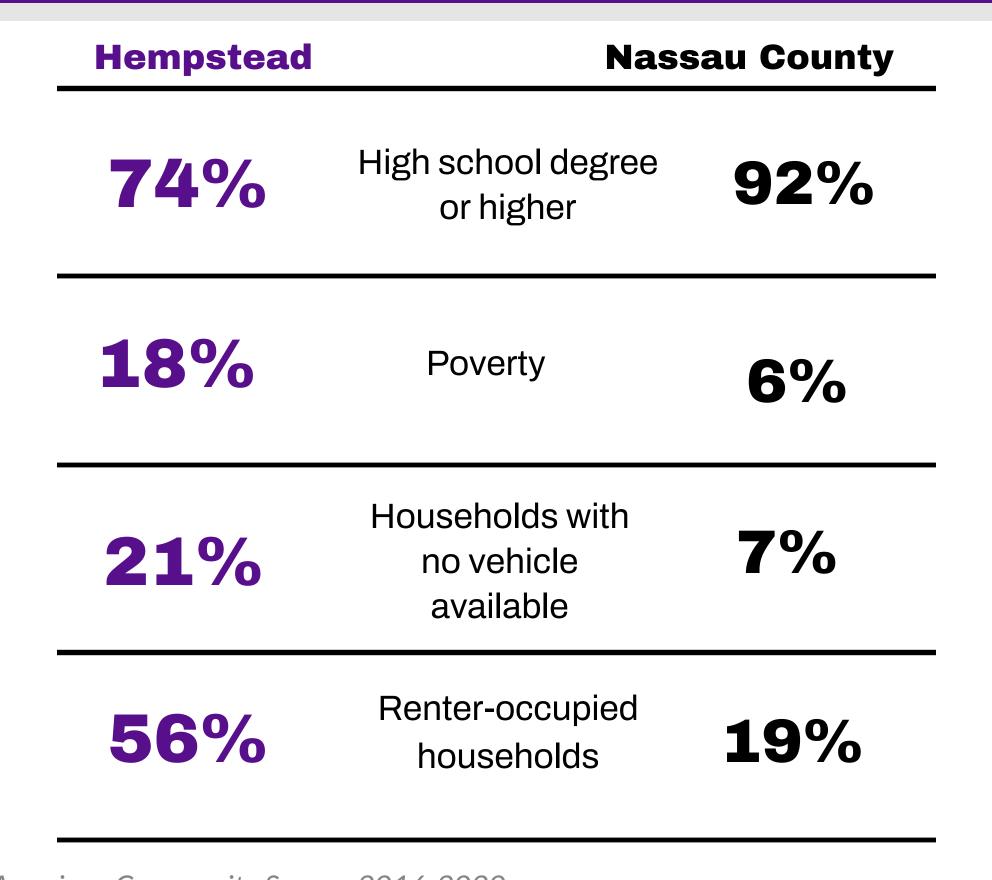

### Nativity and Language

39%
Born outside US
41%

Speak Spanish

American Community Survey, 2016-2020

Hempstead

Nassau

16%

American Community Survey, 2016-2020