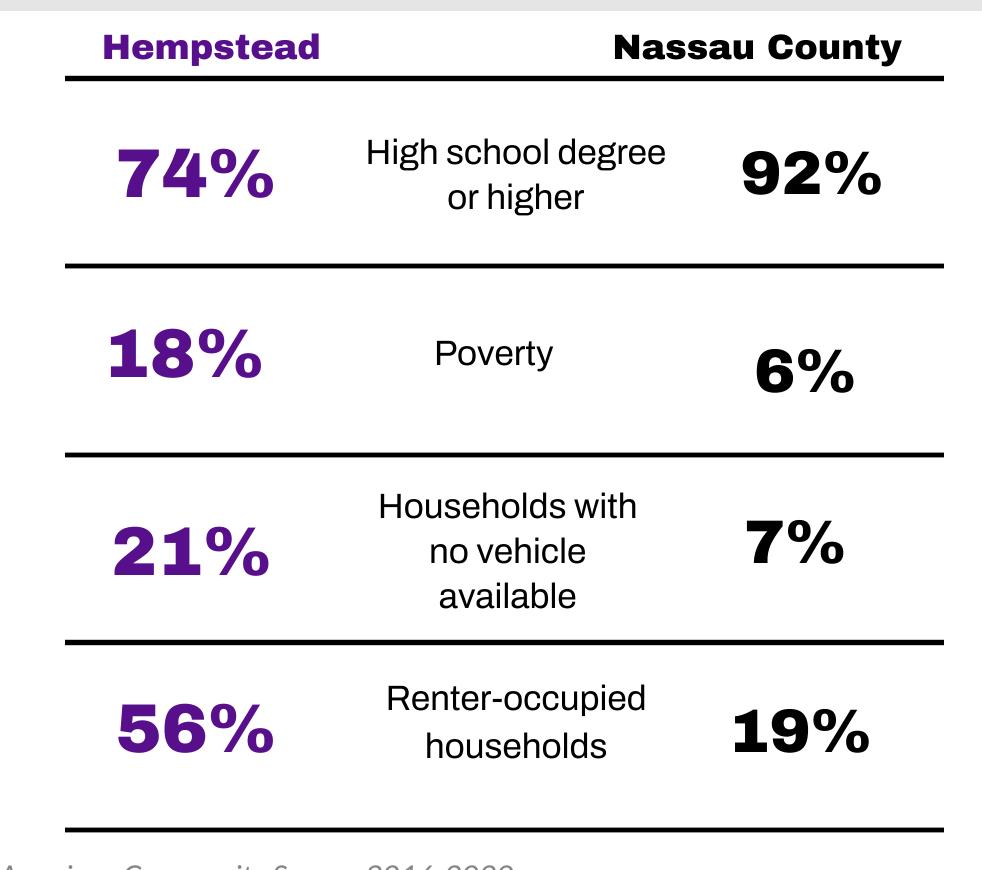

### Nativity and Language

39%
Born outside US
41%

Speak Spanish

American Community Survey, 2016-2020

Hempstead

Nassau

16%

American Community Survey, 2016-2020